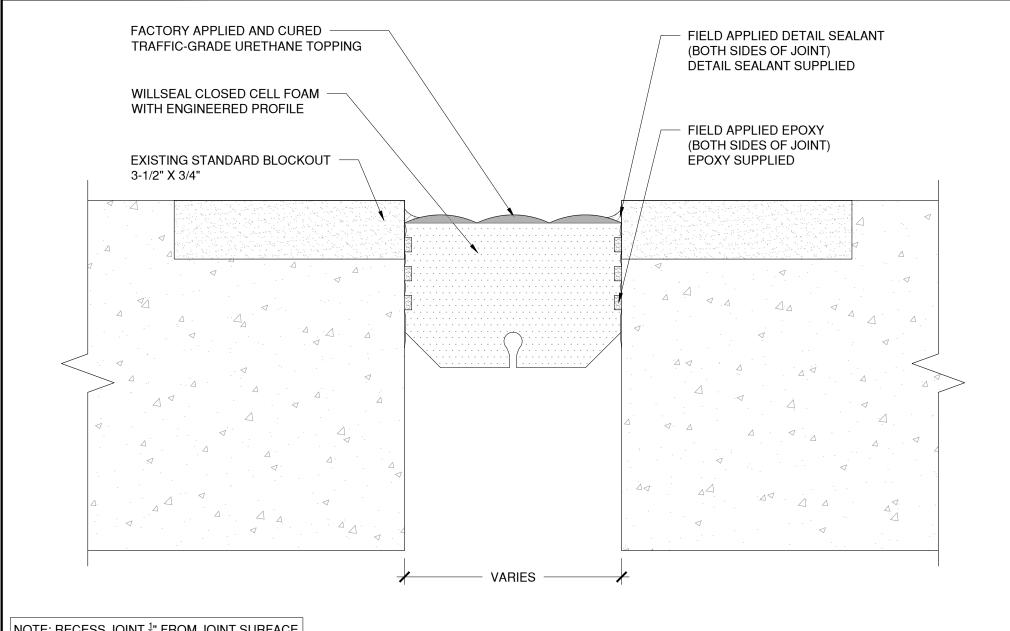

NOTE: RECESS JOINT 1/2" FROM JOINT SURFACE

Drawn by: HDE

REPAIR OR REPLACE BLOCKOUT WITH WILLSEAL WILLCRETE AS NEEDED

The architecture, engineering, and design of the project using the Willseal products are the responsibility of the project's design professional. All products and systems must comply with local building codes and standards. This detail is for general information and guidance only and Willseal specifically disclaims any liability for the use of this detail. The project design professional determines, in its sole discretion, whether this detail or a functionally equivalent detail is best suited for the project. This detail is subject to change without notice. Contact Willseal to ensure you have the most recent version

## Willseal Color Coreseal H

Detail: Willseal Color Coreseal H at Floor to Floor Application with Blockout

Checked by: AM

Scale: NTS

WCCH-FF-05 Date: 5/21/2024

File Name:

Construction Products Group

www.tremcocpg.com