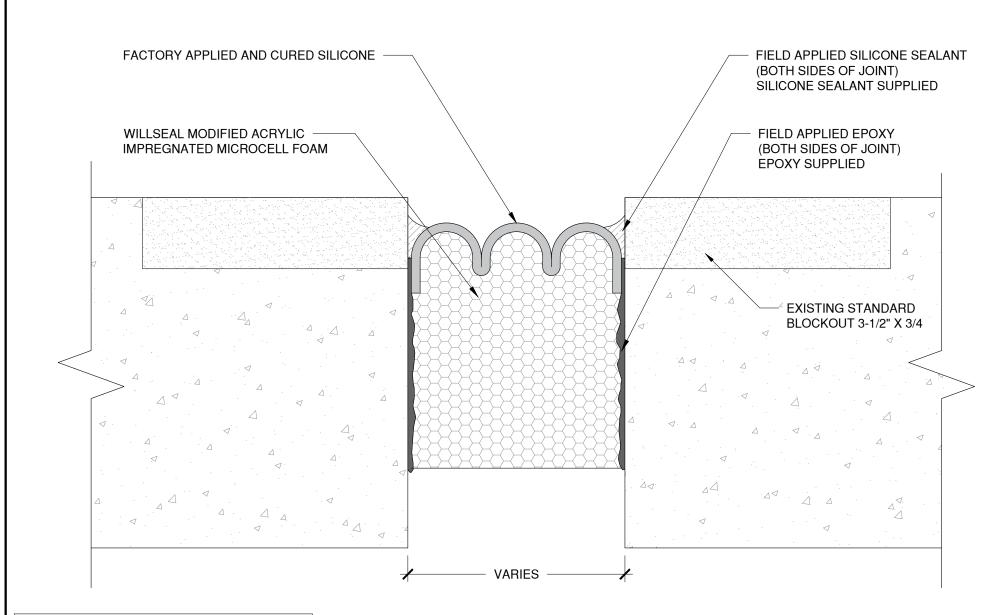

NOTE: RECESS JOINT  $\frac{1}{2}$ " FROM JOINT SURFACE.

REPAIR OR REPLACE BLOCKOUT WITH WILLSEAL WILLCRETE AS NEEDED.

The architecture, engineering, and design of the project using the Willseal products are the responsibility of the project's design professional. All products and systems must comply with local building codes and standards. This detail is for general information and guidance only and Willseal specifically disclaims any liability for the use of this detail. The project design professional determines, in its sole discretion, whether this detail or a functionally equivalent detail is best suited for the project. This detail is subject to change without notice. Contact Willseal to ensure you have the most recent version.

## Willseal 250

www.tremcocpg.com

Detail: Willseal 250 at Floor to Floor Application with Standard Blockout

File Name:

W250-FF-09

Drawn by: HDE Checked by: AM

Scale: NTS Date: 4/26/2024